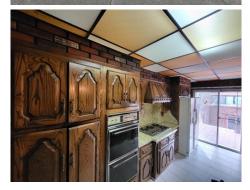

## \$ 2,100,000

Prime Boro Park Location.

2 Family Brick Semi-Detached Corner Property, R5 Zoning, 20' x 100'.

The First Floor Consists of a Living Room, Dining Room, Kitchen and Half Bathroom.

The Second Floor Consists of Three Bedrooms and a Full Bath with Separate Shower Stall.