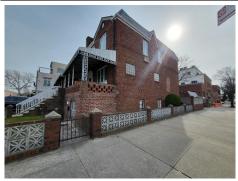

## 1702 62 Street, Brooklyn, NY 11204

- » Beds: 4 | Baths: 2 Full, 1 Half
- » Multi-Family |  $2,160 \text{ ft}^2$  | Lot:  $2,000 \text{ ft}^2$
- » Prime Boro Park Location Corner Property R5 Zoning
- » 2 Family Semi-Detached Brick
- » 6 Room, 3 Bedroom, 1.5 Bath Duplex Apartment
- » More Info: 170262Street.IsForSale.com

## \$ 2,100,000

Prime Boro Park Location.

2 Family Brick Semi-Detached Corner Property, R5 Zoning, 20' x 100'.

The First Floor Consists of a Living Room, Dining Room, Kitchen and Half Bathroom.

The Second Floor Consists of Three Bedrooms and a Full Bath with Separate Shower Stall.