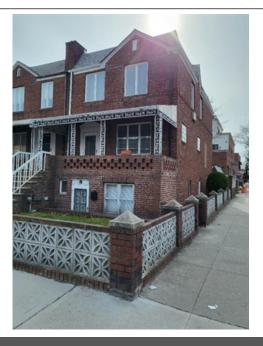

## 1702 62 Street, Brooklyn, NY 11204

- » Beds: 4 | Baths: 2 Full, 1 Half
- » Multi-Family |  $2,160 \text{ ft}^2$  | Lot:  $2,000 \text{ ft}^2$
- » Prime Boro Park Location Corner Property R5 Zoning
- » 2 Family Semi-Detached Brick
- » 6 Room, 3 Bedroom, 1.5 Bath Duplex Apartment
- » More Info: 170262Street.IsForSale.com

## \$ 2,100,000

Prime Boro Park Location.

2 Family Brick Semi-Detached Corner Property, R5 Zoning, 20' x 100'.

The First Floor Consists of a Living Room, Dining Room, Kitchen and Half Bathroom.

The Second Floor Consists of Three Bedrooms and a Full Bath with Separate Shower Stall.